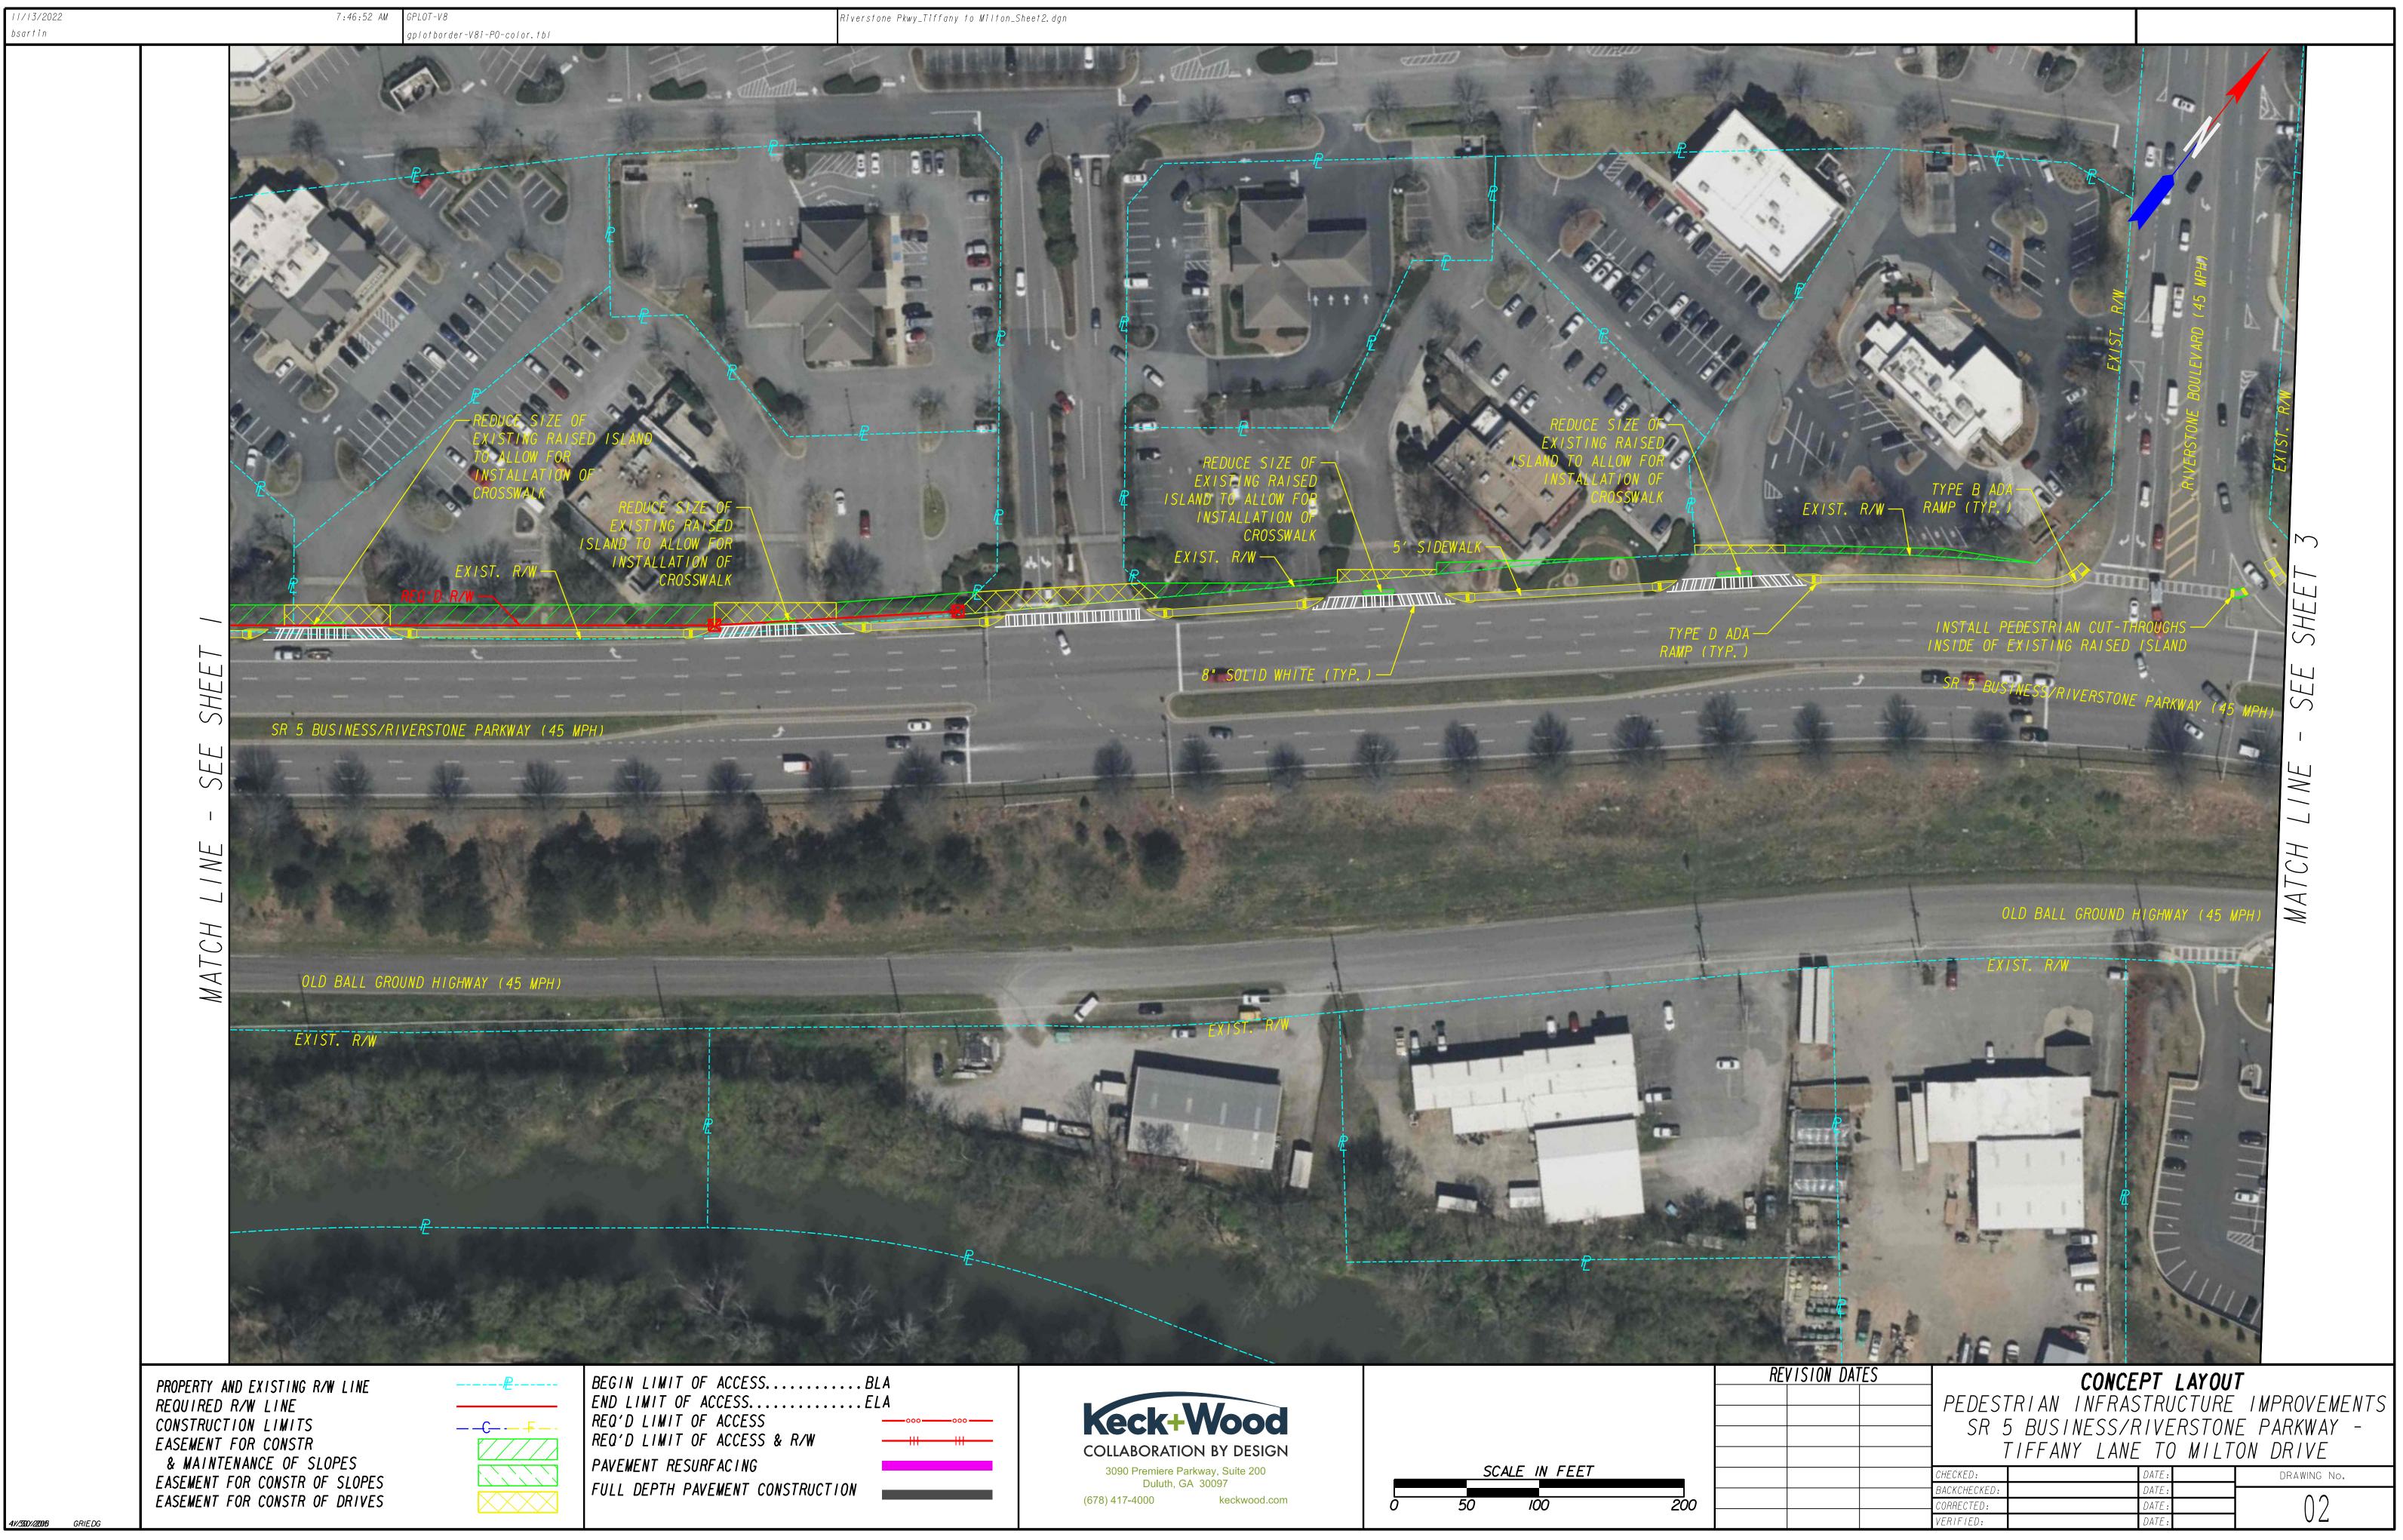

| RUCTION |  |
|---------|--|

| Keck+                                                | Nood         |  |
|------------------------------------------------------|--------------|--|
| COLLABORATIO                                         | N BY DESIGN  |  |
| 3090 Premiere Parkway, Suite 200<br>Duluth, GA 30097 |              |  |
| (678) 417-4000                                       | keckwood.com |  |