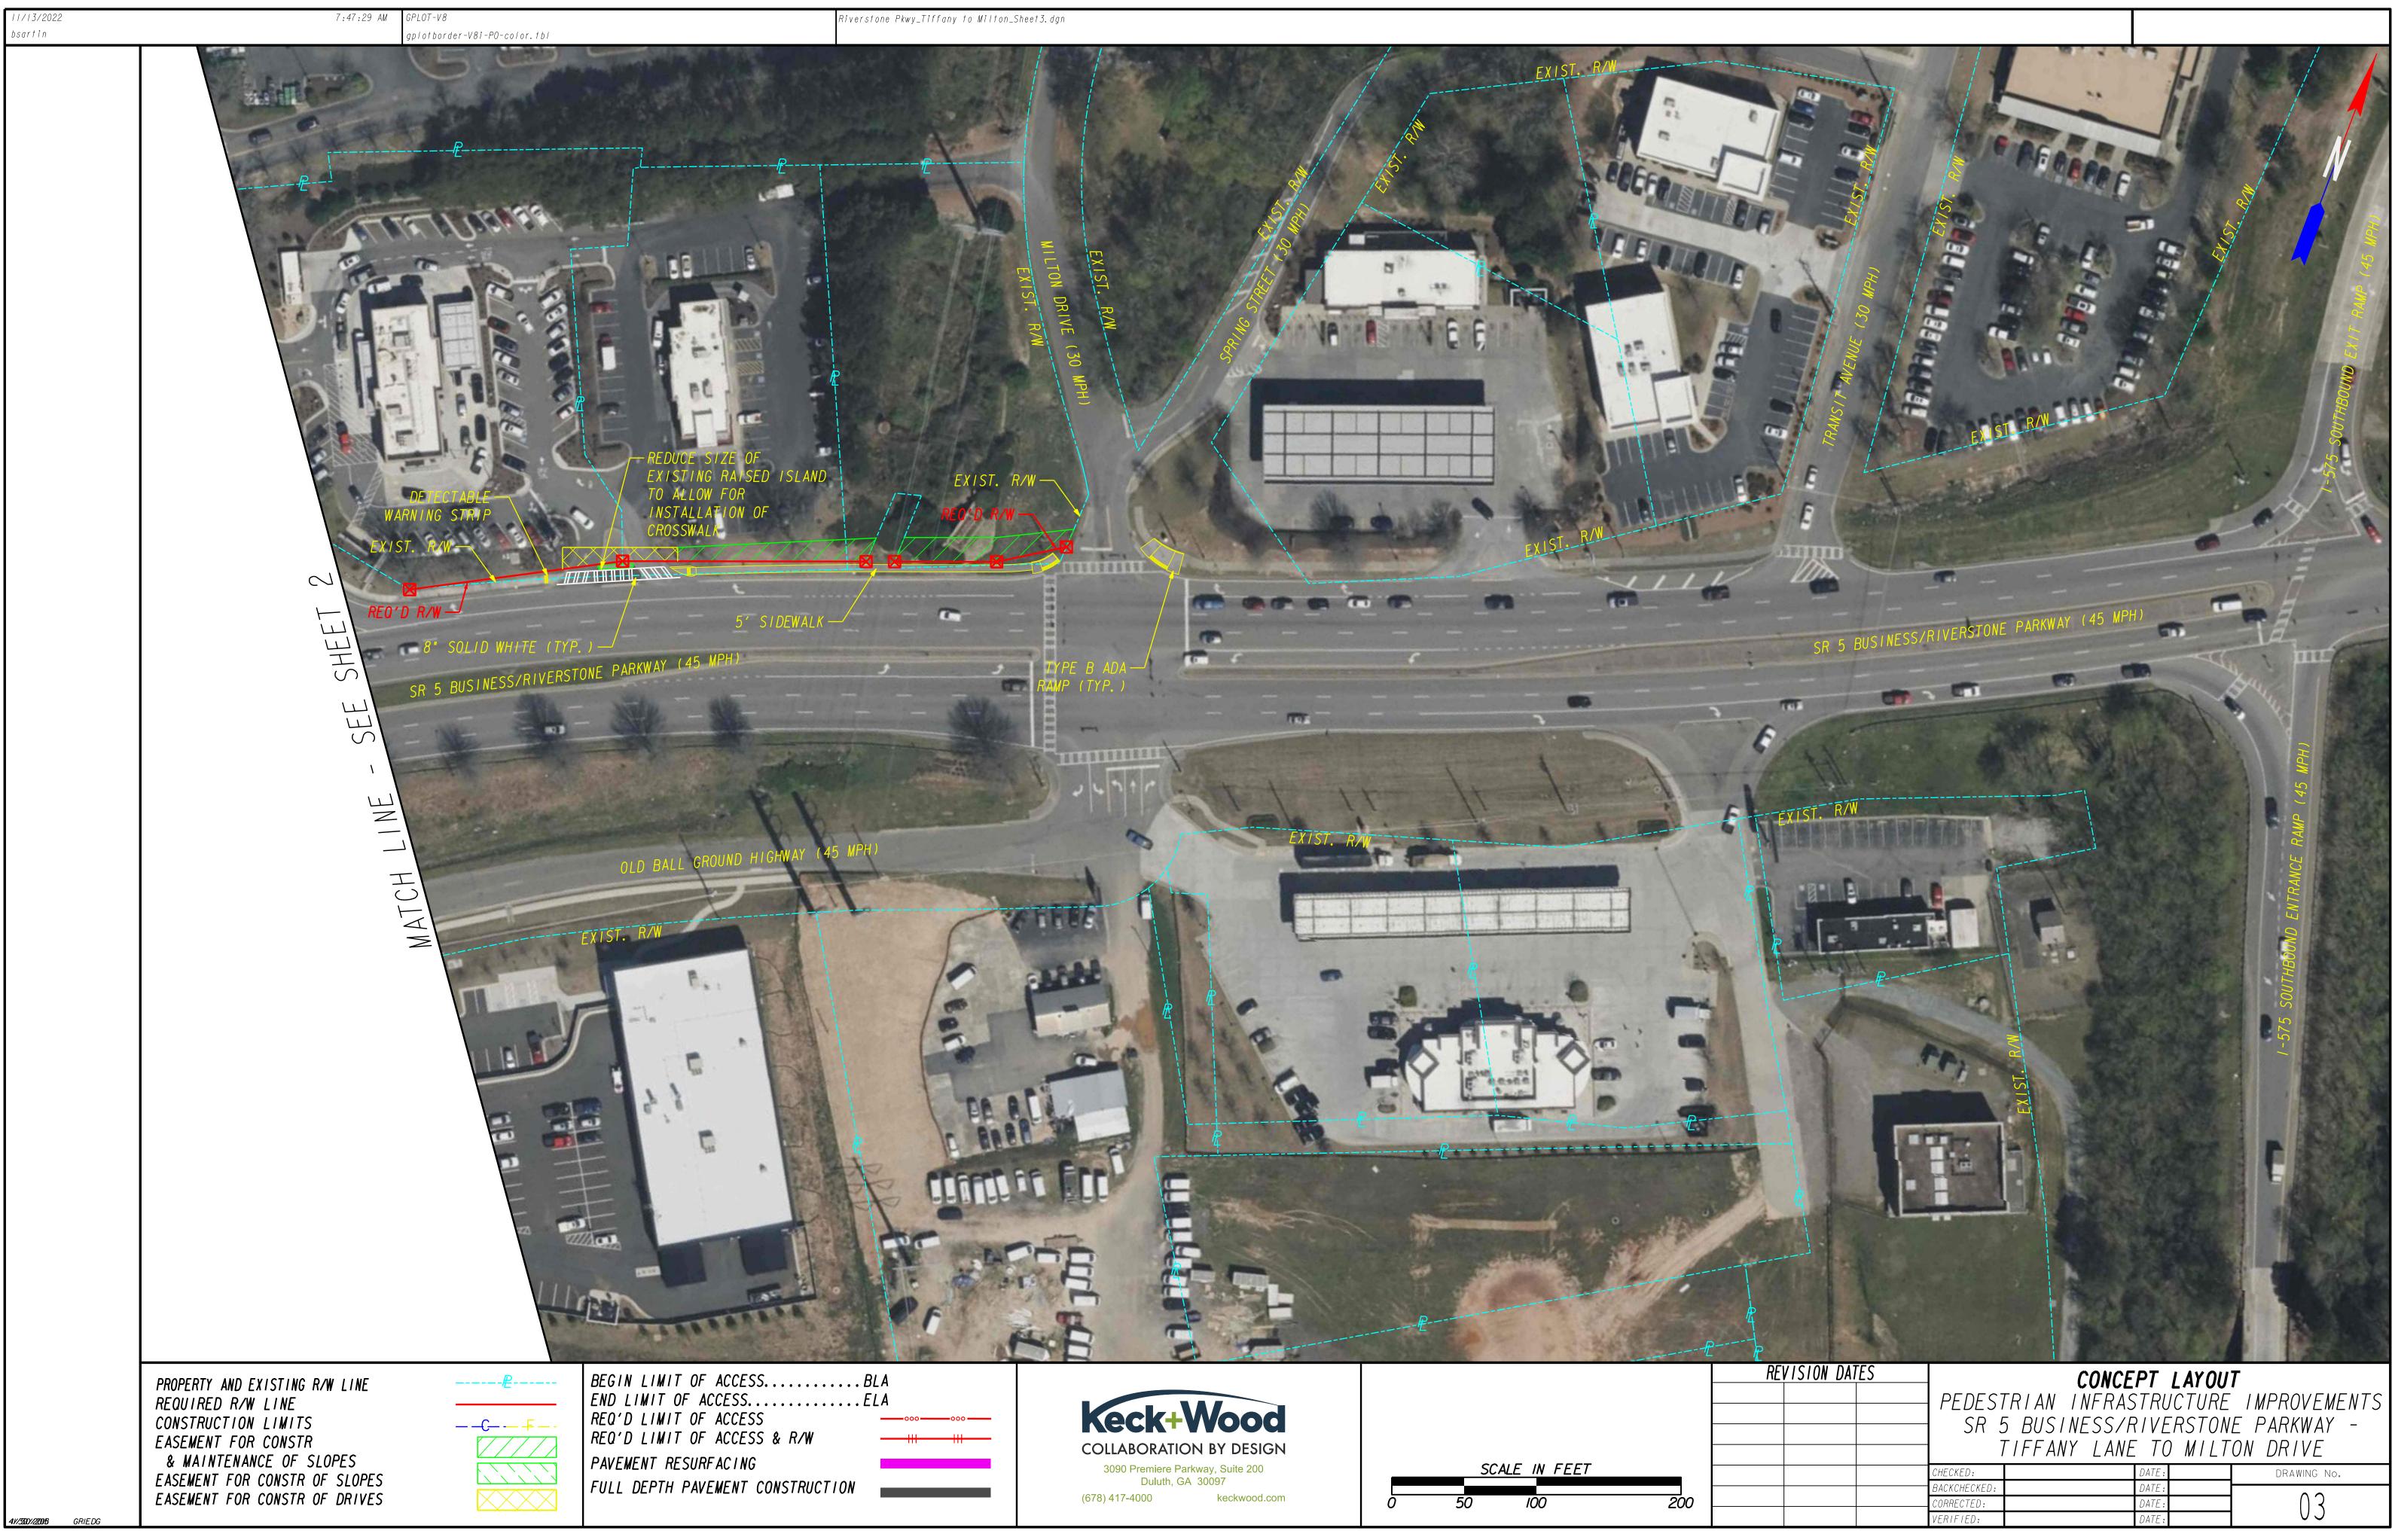

|                    | SCALE IN | FEET |   |
|--------------------|----------|------|---|
|                    |          |      |   |
| ) 5 <mark>0</mark> | 100      | 200  | ) |

| SR 5         | **** | VERSTON | IMPROVEMENTS<br>E PARKWAY - |
|--------------|------|---------|-----------------------------|
| CHECKED:     |      | DATE:   | DRAWING No.                 |
| BACKCHECKED: |      | DATE:   |                             |
| CORRECTED:   |      | DATE:   | ()                          |
| VERIFIED:    |      | DATE:   | V J                         |