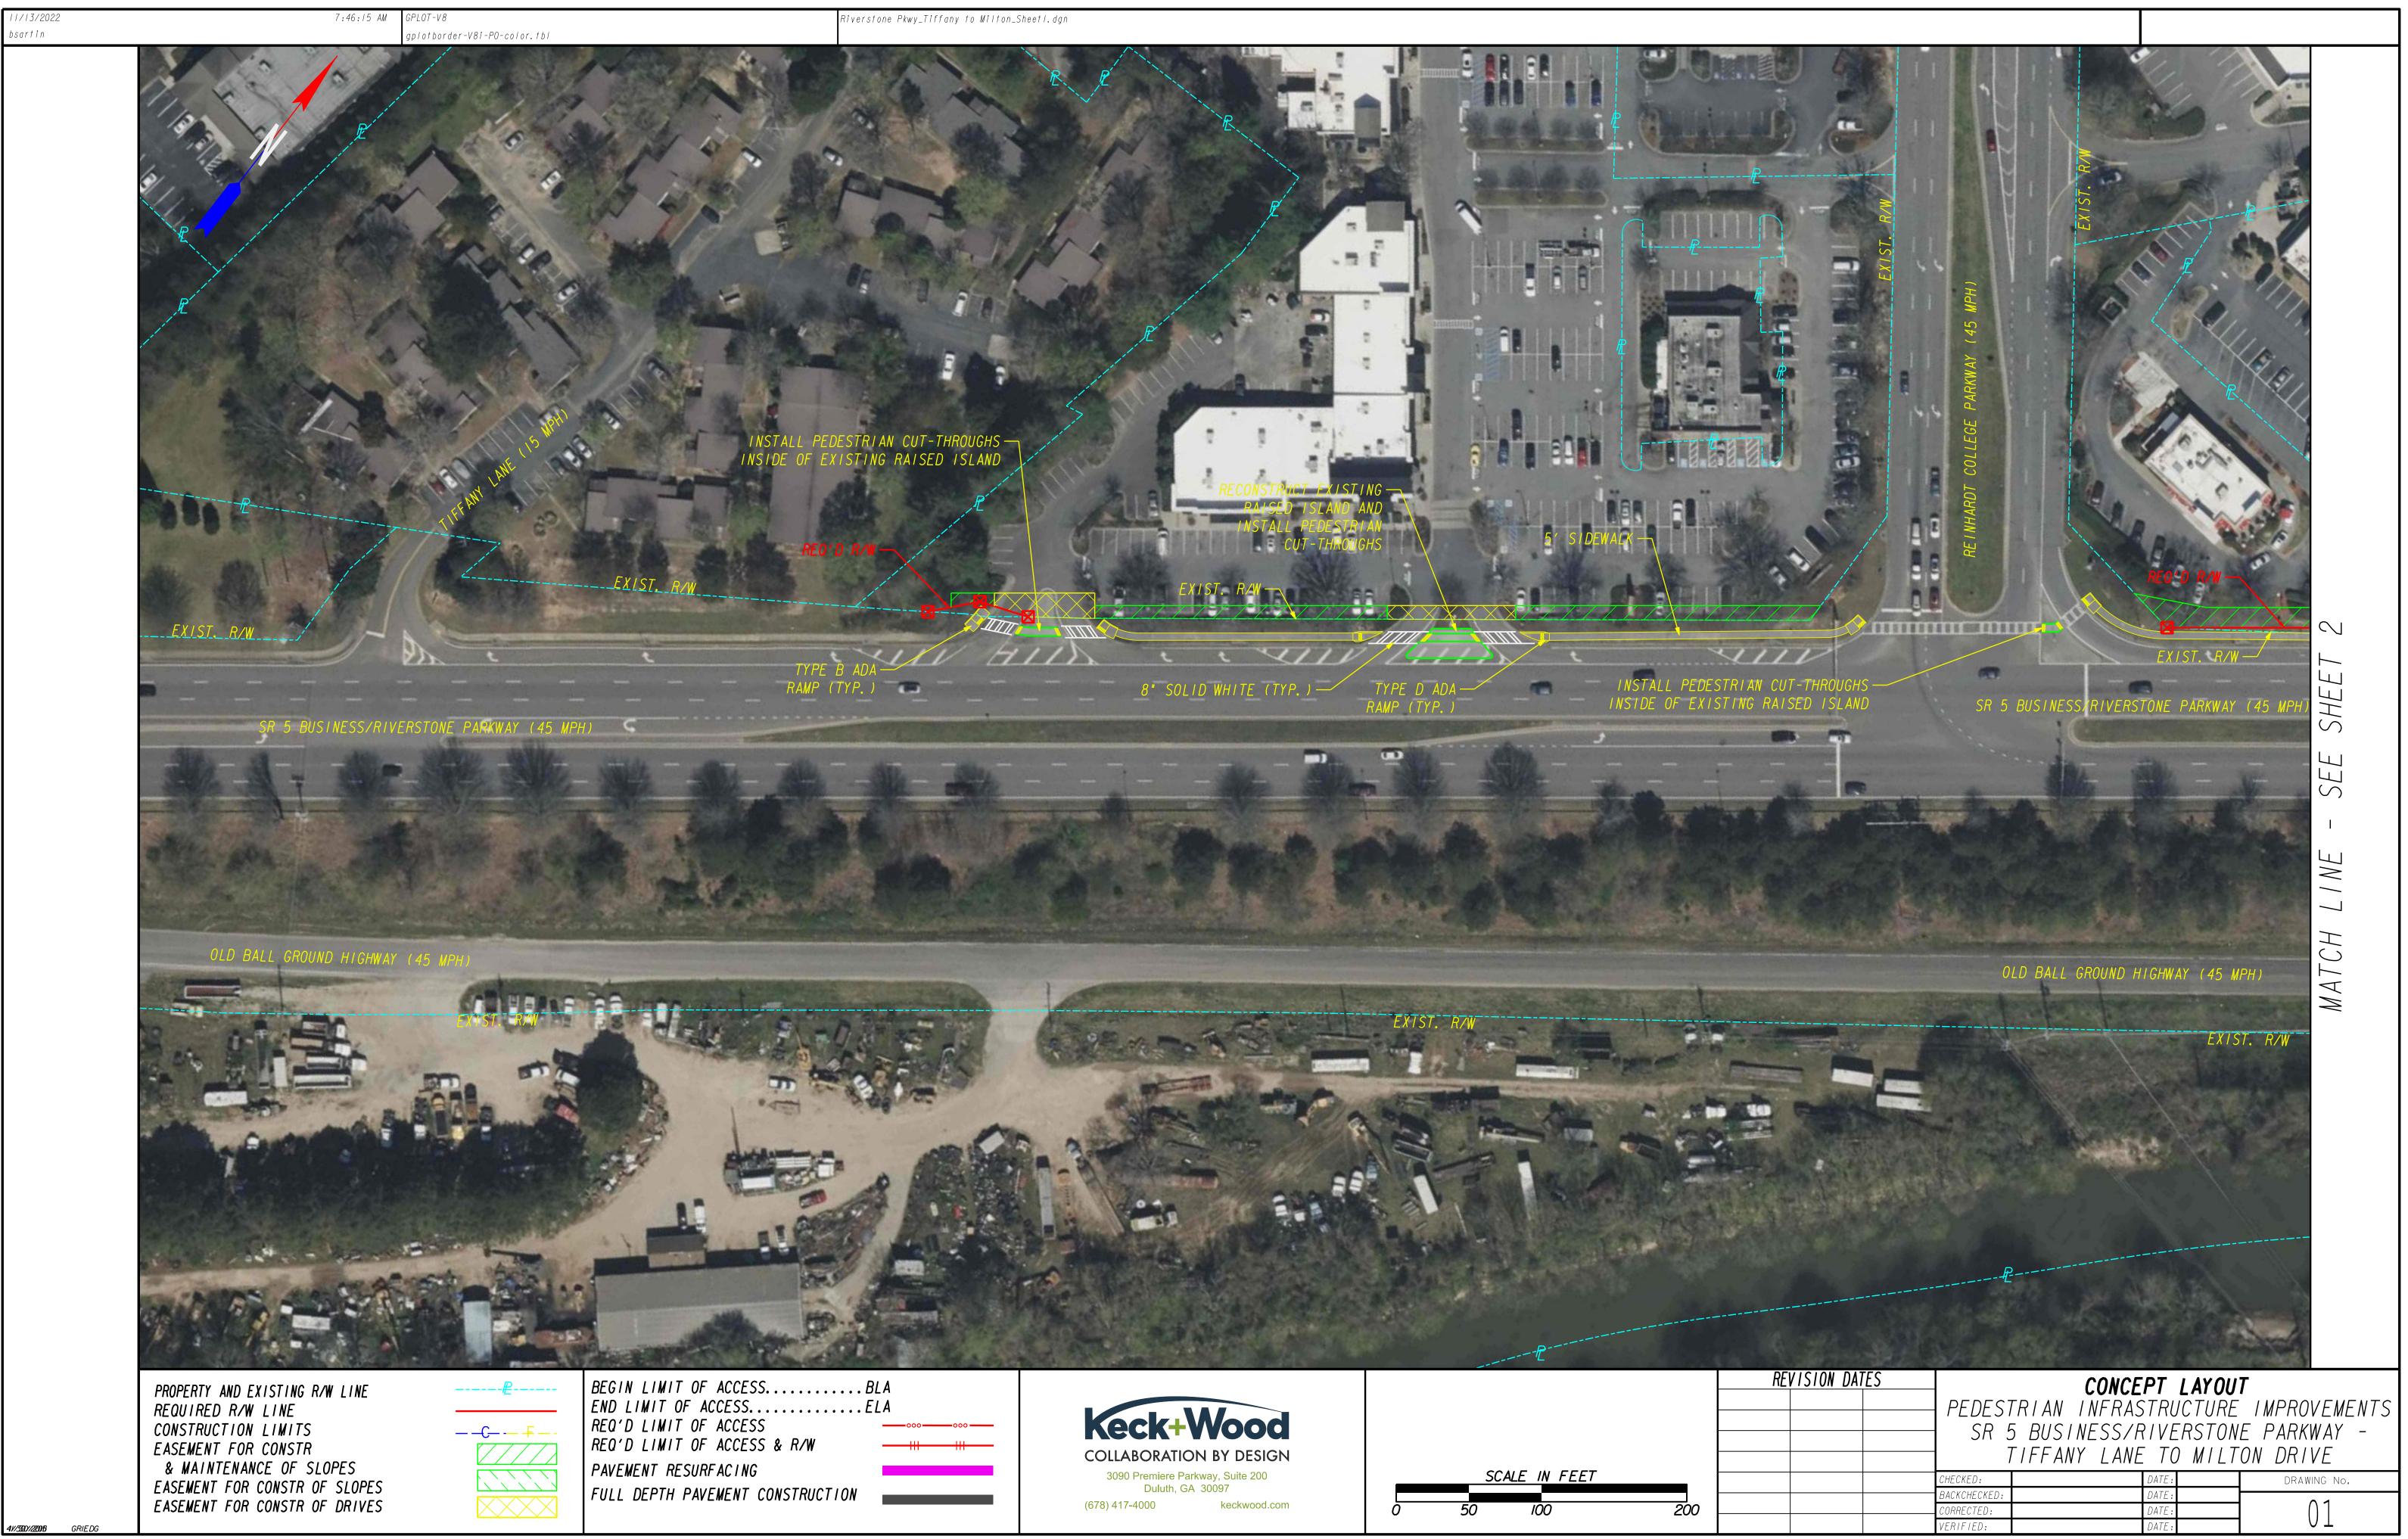

| EL      | А |  |
|---------|---|--|
| /W      |   |  |
| RUCTION |   |  |

|   | SC | ALE IN FEET |     |
|---|----|-------------|-----|
|   |    |             |     |
| 0 | 50 | 100         | 200 |
|   |    |             |     |